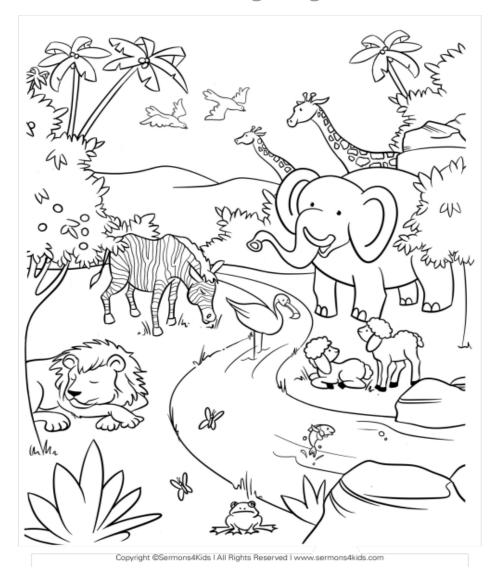

| L | А | н | Н |  |
| U | в | А | А | т | Ι | V | Е | G | В | Μ | М | М | s | Т |  |
| L | W | Ι | R | т | s | А | А | в | Х | Ι | А | Ι | Х | Х |  |
| s | А | А | V | т | Е | М | V | V | Ν | Ρ | F | L | Υ | Т |  |
| С | Е | Ν | т | в | Н | D | Е | А | S | Е | s | А | Е | U |  |
| Ι | F | А | D | Е | D | С | Ν | s | L | s | D | в | Е | D |  |
| Ν | А | J | s | s | R | Ν | s | М | А | L | Е | Ζ | S | G |  |
|   |   |   |   |   |   |   |   |   |   |   |   |   |   |   |  |

| HEAVENS | EARTH    | PLANTS    | SEAS   | CREATED |
|---------|----------|-----------|--------|---------|
| NIGHT   | DAY      | WATER     | FISH   | SKY     |
| TREES   | DARKNESS | BIRDS     | FEMALE | GOD     |
| LIGHT   | ANIMALS  | BEGINNING | MALE   | LAND    |

Crosspoint Church Georgetown, TX

## Coloring Page



Creation: In the Beginning (Genesis 1)

#### Multiple Choice

Choose the word that best matches the definition

- To cause something to exist, or to make
  A. animals B. heavens C. man D. created
- 2. The space that seems to be over the earth like a dome A. plants B. heavens C. earth D. birds
- \_\_3. The planet on which we live A. birds B. man C. earth D. heavens
- \_\_\_4. The waters that cover most of the surface of the earth A. animals B. sea C. created D. birds
- 5. Living things that have a stem, leaves, roots, and sometimes flowers
  A. sea B. animals C. earth D. plants
- 6. Living things that can move and eat A. sea B. heavens C. animals D. man
- 7. Creatures with feathers and wings, usually able to fly A. heavens B. created C. plants D. birds
- \_8. General term for the human ra